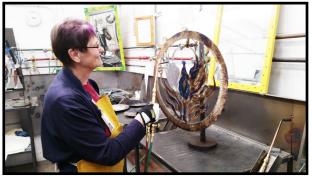

### **Metal Art**

Popular metal art classes are available to create unique metal artwork. Club members make beautiful metal art utilizing club equipment and input from fellow members.