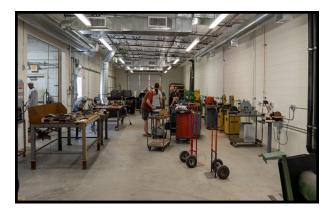

## **Shop Equipment**

The Metal Club offers up-to-date equipment for working with various metals including several plasma cutting systems, CNC mills, lathes, sheet metal, welding systems, paint booth, powder coating, foundry, etc.